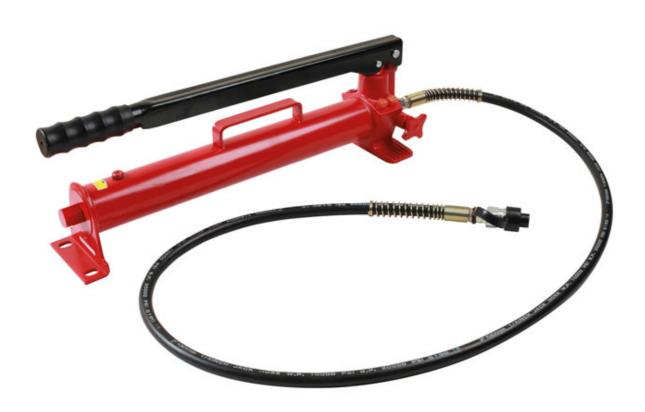

## Hydraulic Two Speed Hand Pump, 700 bar

Manually operated pump delivers up to 700 bar (10,000psi) pressure. Can be used in either vertical or horizontal positions. Designed to be used with hydraulic rams used for bodywork, bush and bearing presses.

## **Additional Information**

- Durable steel bodied design (530 x 135 x 155mm), with simple to use hand pump. Hose length: 1.8m, fitted with 3/8" NPT hydraulic couplings.
- Internal relief valve automatically releases pressure when maximum is exceeded.
- Two speed auto-switch reduces manpower and increases efficiency. 1st stage: 14 bar; 2nd stage: 700 bar.
- Usable oil capacity: 700cc. Always bleed the pump before use. For air powered pump please see 7862.
- Ideal for use with HGV Spring Suspension Bush Tool please see Laser Part No. 7432.